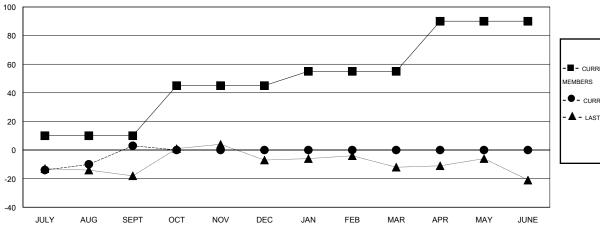

## GOALS AND ACTUAL MEMBERS CUMULATIVE

| -=-  | CURRENT YEAR GOALS FOR NEW |
|------|----------------------------|
| МЕМВ | ERS                        |

- CURRENT YEAR ACTUAL MEMBERS

- ▲ - LAST YEAR ACTUAL MEMBERS